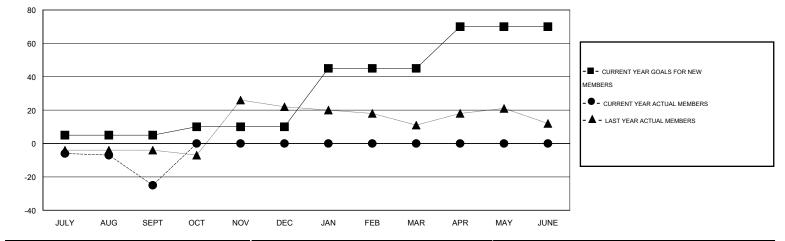

GOALS AND ACTUAL MEMBERS CUMULATIVE

| DROPPED CLUBS: 0 | 11 CLUBS OF 26 ADDED 1 OR MORE<br>NEW MEMBERS | GENDER DISTRIBUTION   |     |  |
|------------------|-----------------------------------------------|-----------------------|-----|--|
|                  |                                               | MALE 665 (73.48%)     |     |  |
|                  |                                               | FEMALE 240 (26.52%)   |     |  |
| DROPPED MEMBERS  |                                               |                       |     |  |
| DECEASED 5       | CLICK HERE FOR HEALTH                         |                       | 127 |  |
| CLUB CANCELLED 0 | ASSESSMENT DATA                               |                       | 62  |  |
| OTHER 44         |                                               | HEAD OF HOUSEHOLD     |     |  |
| TOTAL 49         |                                               | NON-HEAD OF HOUSEHOLD | 65  |  |